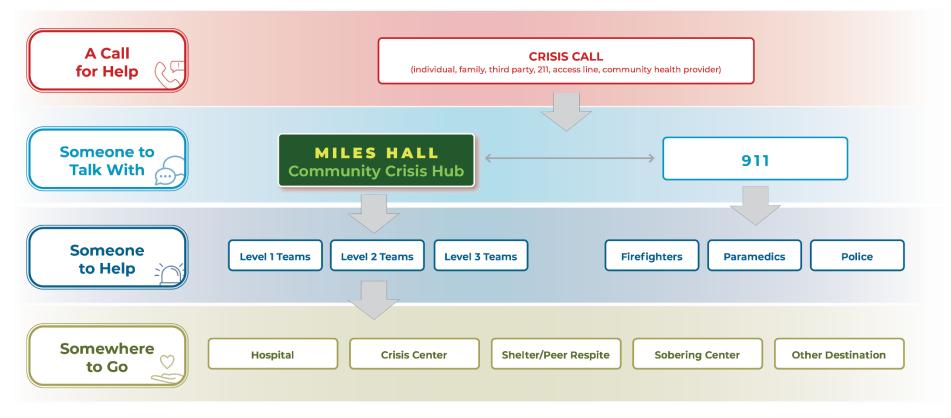

#### CONTRA COSTA Community Crisis Response Model

anyone, any time, any place

#### MILES HALL Community Crisis Hub

#### One of five crisis levels determined by the triage tool

Response team configuration is determined by the nature of the crisis

#### Emergent Crisis with Imminent Danger

- 1. 911 Health Symptoms including difficulty breathing, severe chest pain, excessive bleeding, trauma to neck or eye, severe physical trauma
- 2. Serious Substance Use Withdrawal symptoms including seizures, vomiting/diarrhea (esp. if for more than 24 hours), shaky hands, inability to hold down fluids or solid foods, psychosis related to substance use
- 3. Serious self-harm or self-injurious behavior requiring medical attention
- 4. Serious harm to others in progress (including violence, assault), or Imminent/high risk of harm to others (threats of violence esp. with possession of a weapon; HI with plan/intent/means/history of aggression; High-risk behavior associated with <u>acute psychotic crisis including</u> command hallucinations to harm self/others, perceptual/thought disturbance or impaired impulse control; Driving while intoxicated)
- 5. <u>Suicide attempt in progress, or imminent risk of suicide</u>; Acute SI with plan/intent and means (violent/dangerous), and/or history of attempts of suicidal behavior
- 6. Suicide attempt in progress, or imminent risk of suicide; Acute SI with plan/intent and means (and/or history of attempts of suicidal behavior)

INTERVENTION: Call 911 immediately for all situations. Have the caller call directly if they have capacity so their location can be traced; if not, identify the client's location as best as possible and call on their behalf. If the case of (6), discretion to direct caller to ER/PES (WHICH?) depending on the emergency and if family/caregiver/support person is able to safely/voluntarily take the client.

- Urgent Crisis but no Imminent Danger (Client refusing help or has limited capacity to access/accept help)
- 1. Violence/threats of violence and possession of weapon, or non-imminent risk of harm to others (HI with plan/intent, and/or means, and/or history of aggression)
- 2. <u>High suicide risk With recent suicide attempt or behavior</u> not requiring medical attention; SI with plan but no intent or means; SI with no plan but with recent intent and/or history of attempts, and/or acute stressors
- 3. Risk of harm to others (HI without plan/intent or means, with or without history of HI/ aggression)
- 4. Acute risk factors or vague/poor consumer reporting requiring face-to-face assessment of risk of harm to self or others, with history of suicidal behavior or aggression
- 5. <u>Rapidly increasing symptoms of psychosis or severe mood disorder, or known SPMI history requiring intervention to prevent or contain</u> relapse/hospitalization
- 6. High-risk behavior associated with perceptual/thought disturbance or impaired impulse control
- 7. <u>Acute risk factors (WHAT KIND?</u>) requiring immediate response due to limitations in telephone screening (e.g., disconnected call, unable to reach client); This is really ambiguous! Should law enforcement go first to check out the situation? Ask Paolo)

INTERVENTION: Call 911 immediately for (1). Request CR team for all other situations.

Urgent Same-Day Crisis (Client voluntarily seeking help or has capacity to accept/access help)

- 1. <u>Risk of harm to others</u> -- HI without plan/intent or means, with or without history of HI/ aggression
- 2. <u>High suicide risk</u> (recent suicide attempt or behavior not requiring medical attention; SI with plan but no intent or means; SI with no plan but with recent intent, and/or history of attempts, and/or acute stressors)
- 3. Acute risk factors or vague/poor consumer reporting requiring face-to-face assessment of risk of harm to self or others, with history of suicidal

911