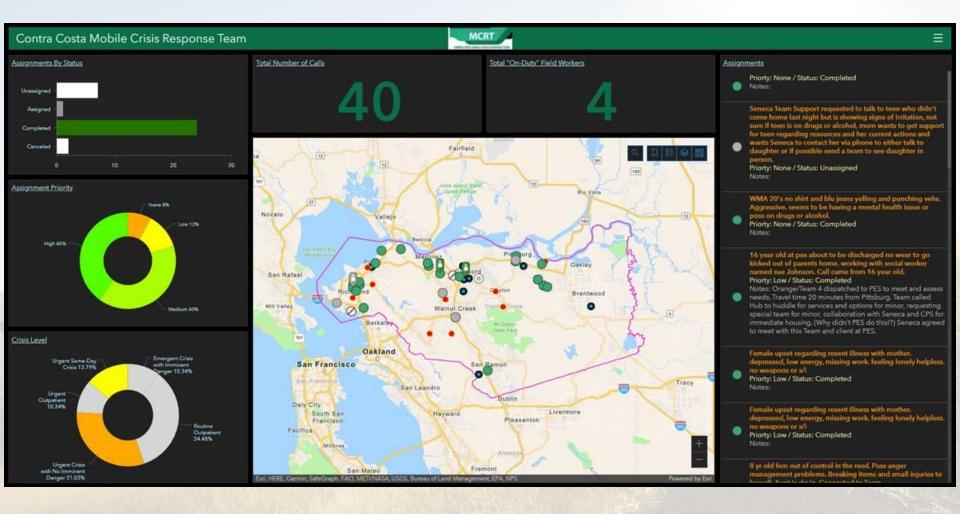

#### Simulated Mobile Crisis Operational Dashboard

### **Manager Tool**

| »                              |                     | Mobile Crisis Response Team Assessment |                  |    |                                              |                    | 1 selected / 40 records 🖉 🎟 |             |  |
|--------------------------------|---------------------|----------------------------------------|------------------|----|----------------------------------------------|--------------------|-----------------------------|-------------|--|
| Name of Person Screening Call: | Date of Call:       | \$                                     | Call Time Start: | \$ | Crisis Description                           | Caller First Name: | Caller Last Name:           | Male or Fem |  |
| Gerold Loenicker               | 06/09/2021 12:00 pm |                                        | 10:59            |    | daughter suicidal                            | Gerold             | Loenicker                   | Female      |  |
|                                | 06/09/2021 12:00 pm |                                        | 11:12            |    | stressed and feel like giving up paxil       | jessica            |                             |             |  |
|                                | 06/09/2021 12:00 pm |                                        | 11:03            |    | sister using drugs; stays home, locks herse  | imie               | lim                         | Female      |  |
|                                | 06/09/2021 12:00 pm |                                        | 10:42            |    | son outside walking around, already has b    | Steve              | Williams                    |             |  |
| Jan C-K                        | 06/09/2021 12:00 pm |                                        | 10:42            |    | caller having trouble with landlord-lost her | Imee               | Lin                         | Female      |  |
| Gerold Loenicker               | 06/09/2021 12:00 pm |                                        | 10:56            |    | test                                         | Gerold             | Loenicker                   |             |  |
| Hillary                        | 06/09/2021 12:00 pm |                                        | 10:16            |    | lots of stress and stuff going on, mom has   | Jennifer           | Jones                       | Female      |  |
|                                | 06/09/2021 12:00 pm |                                        | 10:48            |    |                                              |                    |                             |             |  |

| survey: jane, 15                           |                    |                                                                                                                                                                                                                                                                                                                                                                                                                                                                                                                                                                                                                                                                                                                                                                                                                                                                                                                                                                                                                                                                                                                                                                                                                                                                                                                                                                                                                                                                                                                                                                                                                                                                                                                                                                                                                                                                                                                                                                                                                                                                                                                         |
|--------------------------------------------|--------------------|-------------------------------------------------------------------------------------------------------------------------------------------------------------------------------------------------------------------------------------------------------------------------------------------------------------------------------------------------------------------------------------------------------------------------------------------------------------------------------------------------------------------------------------------------------------------------------------------------------------------------------------------------------------------------------------------------------------------------------------------------------------------------------------------------------------------------------------------------------------------------------------------------------------------------------------------------------------------------------------------------------------------------------------------------------------------------------------------------------------------------------------------------------------------------------------------------------------------------------------------------------------------------------------------------------------------------------------------------------------------------------------------------------------------------------------------------------------------------------------------------------------------------------------------------------------------------------------------------------------------------------------------------------------------------------------------------------------------------------------------------------------------------------------------------------------------------------------------------------------------------------------------------------------------------------------------------------------------------------------------------------------------------------------------------------------------------------------------------------------------------|
| Call Scenario Number:                      | 0000               |                                                                                                                                                                                                                                                                                                                                                                                                                                                                                                                                                                                                                                                                                                                                                                                                                                                                                                                                                                                                                                                                                                                                                                                                                                                                                                                                                                                                                                                                                                                                                                                                                                                                                                                                                                                                                                                                                                                                                                                                                                                                                                                         |
| Name of Person Screening Call:             | Gerold Loenicker   | E Anton be Anton Advantage                                                                                                                                                                                                                                                                                                                                                                                                                                                                                                                                                                                                                                                                                                                                                                                                                                                                                                                                                                                                                                                                                                                                                                                                                                                                                                                                                                                                                                                                                                                                                                                                                                                                                                                                                                                                                                                                                                                                                                                                                                                                                              |
| Date of Call:                              | 6/9/2021, 12:00 PM | SOBRANTE                                                                                                                                                                                                                                                                                                                                                                                                                                                                                                                                                                                                                                                                                                                                                                                                                                                                                                                                                                                                                                                                                                                                                                                                                                                                                                                                                                                                                                                                                                                                                                                                                                                                                                                                                                                                                                                                                                                                                                                                                                                                                                                |
| Call Time Start:                           | 10:59              | RICHMOND SAN PABLO                                                                                                                                                                                                                                                                                                                                                                                                                                                                                                                                                                                                                                                                                                                                                                                                                                                                                                                                                                                                                                                                                                                                                                                                                                                                                                                                                                                                                                                                                                                                                                                                                                                                                                                                                                                                                                                                                                                                                                                                                                                                                                      |
| Crisis Description                         | daughter suicidal  |                                                                                                                                                                                                                                                                                                                                                                                                                                                                                                                                                                                                                                                                                                                                                                                                                                                                                                                                                                                                                                                                                                                                                                                                                                                                                                                                                                                                                                                                                                                                                                                                                                                                                                                                                                                                                                                                                                                                                                                                                                                                                                                         |
| Caller First Name:                         | Gerold             |                                                                                                                                                                                                                                                                                                                                                                                                                                                                                                                                                                                                                                                                                                                                                                                                                                                                                                                                                                                                                                                                                                                                                                                                                                                                                                                                                                                                                                                                                                                                                                                                                                                                                                                                                                                                                                                                                                                                                                                                                                                                                                                         |
| Caller Last Name:                          | Loenicker          | Berret With OND With an Canyon Negonal Park                                                                                                                                                                                                                                                                                                                                                                                                                                                                                                                                                                                                                                                                                                                                                                                                                                                                                                                                                                                                                                                                                                                                                                                                                                                                                                                                                                                                                                                                                                                                                                                                                                                                                                                                                                                                                                                                                                                                                                                                                                                                             |
| Male or Female?:                           | Female             | Brians -                                                                                                                                                                                                                                                                                                                                                                                                                                                                                                                                                                                                                                                                                                                                                                                                                                                                                                                                                                                                                                                                                                                                                                                                                                                                                                                                                                                                                                                                                                                                                                                                                                                                                                                                                                                                                                                                                                                                                                                                                                                                                                                |
| Caller Phone Number:                       | 925-555-1212       | Same Transmission Contraction Contraction                                                                                                                                                                                                                                                                                                                                                                                                                                                                                                                                                                                                                                                                                                                                                                                                                                                                                                                                                                                                                                                                                                                                                                                                                                                                                                                                                                                                                                                                                                                                                                                                                                                                                                                                                                                                                                                                                                                                                                                                                                                                               |
| Is This a Safe Number to Call You Back On? | Yes                | POINT EL CO-RITO Ana                                                                                                                                                                                                                                                                                                                                                                                                                                                                                                                                                                                                                                                                                                                                                                                                                                                                                                                                                                                                                                                                                                                                                                                                                                                                                                                                                                                                                                                                                                                                                                                                                                                                                                                                                                                                                                                                                                                                                                                                                                                                                                    |
| Person in Crisis First Name:               | jamie              |                                                                                                                                                                                                                                                                                                                                                                                                                                                                                                                                                                                                                                                                                                                                                                                                                                                                                                                                                                                                                                                                                                                                                                                                                                                                                                                                                                                                                                                                                                                                                                                                                                                                                                                                                                                                                                                                                                                                                                                                                                                                                                                         |
| Person in Crisis Last Name:                | jane, 15           | Charlet Law     Charlet Law     Charlet Law     Charlet Law     Charlet Law     Charlet Law     Charlet Methods     Charlet Methods     Charlet Methods     Charlet Law     Charlet Law |