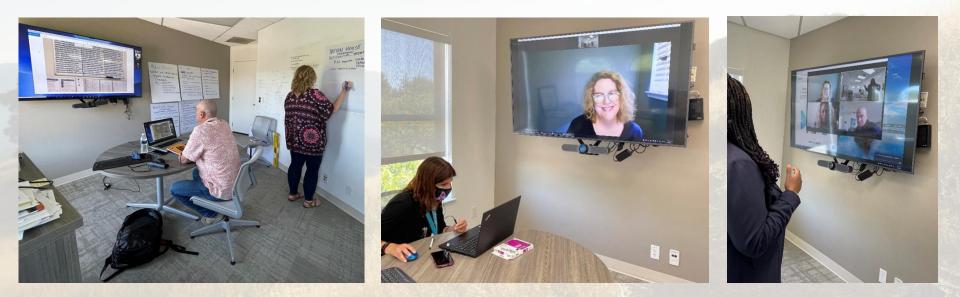

## **Test of Change**

Learned 3 new software systems:

- InContact (Phone system)
- Workforce-ARCGis
  - Staff tracked by GPS
  - Dispatched mobile response teams
- Survey 123
  - Completed a triage form
  - Triage form shared with field teams
  - Field team able to communicate with HUB

#### **Test of Change: Simulation Calls**

- Processed 46 calls
- 6 Call Takers staggered throughout the day
- Average of 4 people taking calls
- The calls were dispatched to the appropriate field team composition

## What We Learned

- HUB Staffing: Number of call takers are flexible to account for variability in call volume
- Software: Coordinating 3 systems & responding to caller – challenging
- Technology:
  - Multiple screens
  - Good phones with headsets and microphones
  - Internet